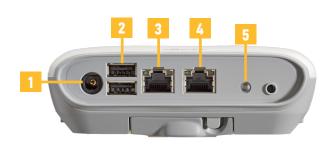

# **CONNECTIONS AND INDICATORS**

|   | ELEMENT                 | FUNCTION                                                                                                                    |
|---|-------------------------|-----------------------------------------------------------------------------------------------------------------------------|
| 1 | External power input    | Power Supply 24V DC, max. 1.8 m.                                                                                            |
| 2 | USB port (input/output) | Firmware update                                                                                                             |
| 3 | Ethernet                | Connect IP Network (Connect<br>Gateways and Platform)<br>CAT 6.                                                             |
| 4 | Ethernet                | IP Client Network (Cloud)<br>CAT 6                                                                                          |
| 5 | LED status              | Intermittent green: Product start<br>Fixed green: product in operation<br>Flashing red: firmware update<br>Fixed red: error |