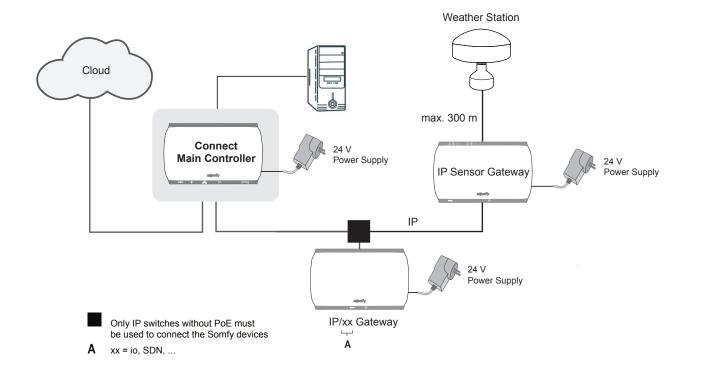

#### **BEST WIRING PRACTICES**

The diagram shown below is to show the connections from product to product. This device could be used in other configurations than shown below.

20180930